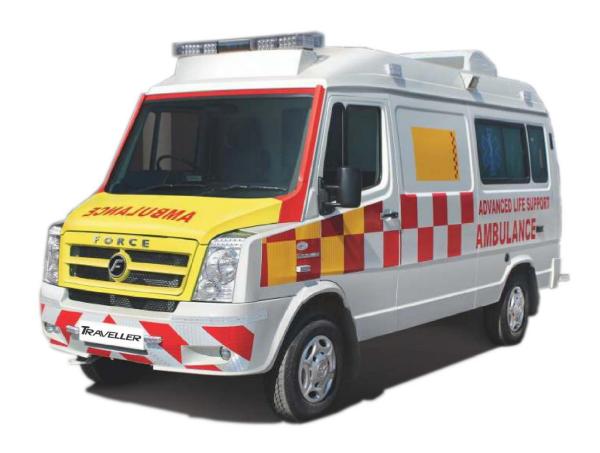

## MCL providing ALS Ambulance to DHH, Sambalpur (31-05-2020)

MCL is providing Advance Life Support Ambulance to District Headquarter Hospital Sambalpur under its CSR initiative. It is an ICU enabled Ambulance equipped with advance life saving medical equipments including ventilator. It the much sought after need of Sambalpur district which will bridge the gap between the requirement and availability of Ambulance service with such high end instrumentation. ALS Ambulance will give a quantum boost to healthcare system of Sambalpur district in terms of preparedness of District Hospital in management of critical patients during covid and also post covid. Critical positive cases can be shifted to Bhubaneswar or any other advanced medical care centres. MCL is financing Rs 31.34 lakhs for this procurement. The initiative is seen as a classic case of a perfect coordination be between Govt authority and Corporate entity for the noble cause of community healthcare who have worked in cohesive manner to get the sanctions and roll out the project in a span of just two days.